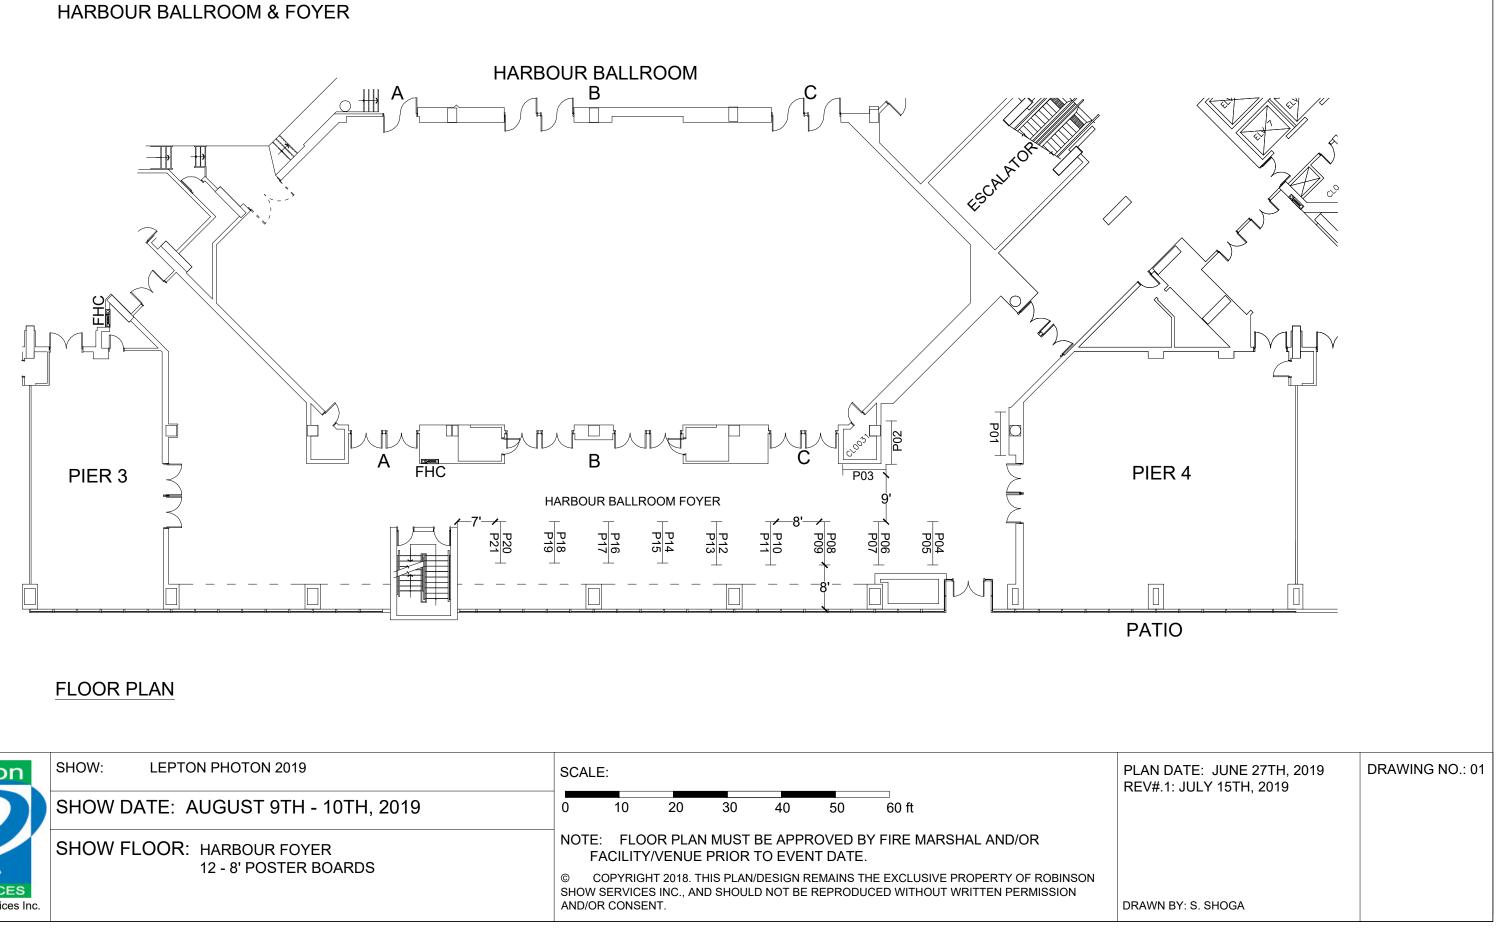

THE WESTIN HARBOUR CASTLE - TORONTO

| Robinson                                     | SHOW: LEPTON PHOTON 2019                           | SCALE:                                                                                                                                                                                                                                                                                                         |
|----------------------------------------------|----------------------------------------------------|----------------------------------------------------------------------------------------------------------------------------------------------------------------------------------------------------------------------------------------------------------------------------------------------------------------|
| SHOW SERVICES<br>Robinson Show Services Inc. | SHOW DATE: AUGUST 9TH - 10TH, 2019                 | 0 10 20 30 40 50 60 ft                                                                                                                                                                                                                                                                                         |
|                                              | SHOW FLOOR: HARBOUR FOYER<br>12 - 8' POSTER BOARDS | <ul> <li>NOTE: FLOOR PLAN MUST BE APPROVED BY FIRE MARSHAL AND/OR<br/>FACILITY/VENUE PRIOR TO EVENT DATE.</li> <li>© COPYRIGHT 2018. THIS PLAN/DESIGN REMAINS THE EXCLUSIVE PROPERTY OF ROBINSO<br/>SHOW SERVICES INC., AND SHOULD NOT BE REPRODUCED WITHOUT WRITTEN PERMISSION<br/>AND/OR CONSENT.</li> </ul> |