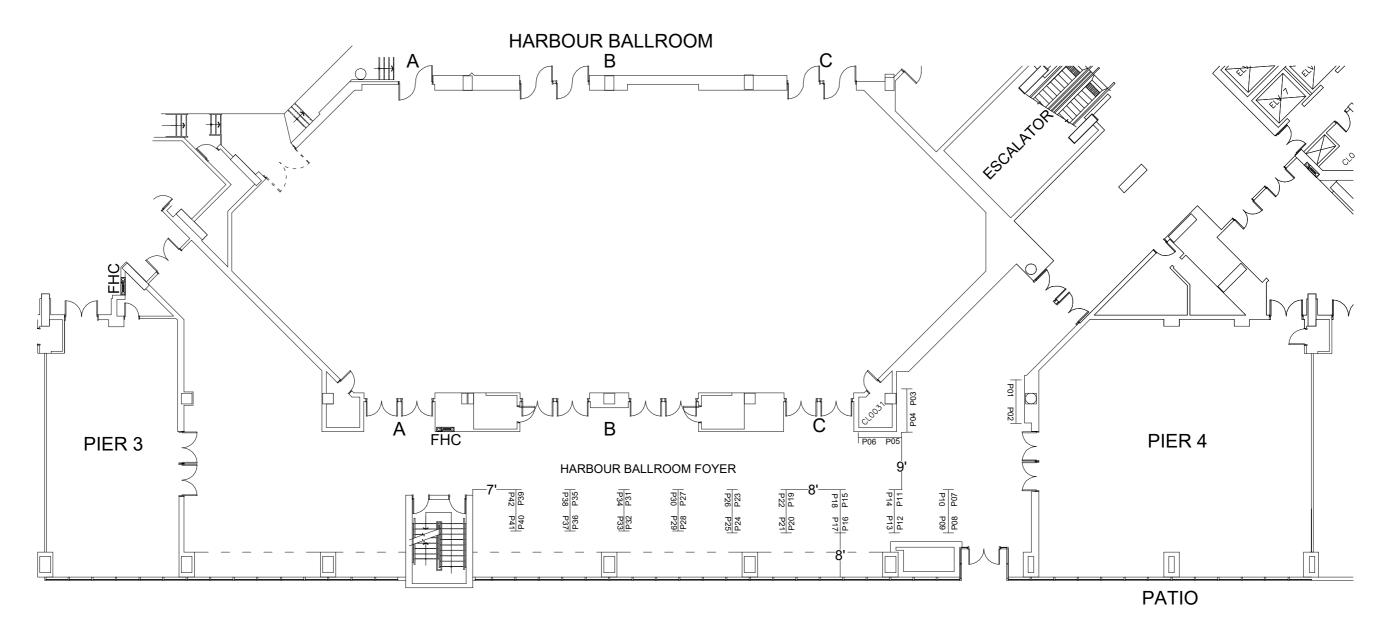

## THE WESTIN HARBOUR CASTLE - TORONTO HARBOUR BALLROOM & FOYER

## LEPTON PHOTON 2019 FOYER FLOOR PLAN

|  | SHOW: LEPTON PHOTON 2019                        | SCALE:                                                                                                                                                                    | PLAN DATE: JUNE 27TH, 2019<br>REV#.1: JULY 15TH, 2019 | DRAWING NO.: 01 |
|--|-------------------------------------------------|---------------------------------------------------------------------------------------------------------------------------------------------------------------------------|-------------------------------------------------------|-----------------|
|  | SHOW DATE: AUGUST 9TH - 10TH, 2019              | 0 10 20 30 40 50 60 ft                                                                                                                                                    |                                                       |                 |
|  | SHOW FLOOR: HARBOUR FOYER 12 - 8' POSTER BOARDS | NOTE: FLOOR PLAN MUST BE APPROVED BY FIRE MARSHAL AND/OR FACILITY/VENUE PRIOR TO EVENT DATE.                                                                              |                                                       |                 |
|  |                                                 | © COPYRIGHT 2018. THIS PLAN/DESIGN REMAINS THE EXCLUSIVE PROPERTY OF ROBINSON SHOW SERVICES INC., AND SHOULD NOT BE REPRODUCED WITHOUT WRITTEN PERMISSION AND/OR CONSENT. | DRAWN BY: S. SHOGA                                    |                 |